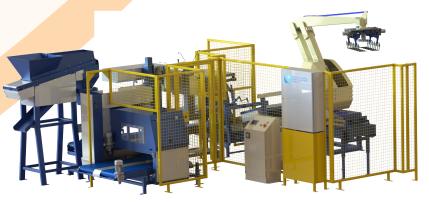

### THE SACK FILLING & ROBOT PALLETISING COMPANY

# SP600 SERIES AUTOMATIC SACK PLACER