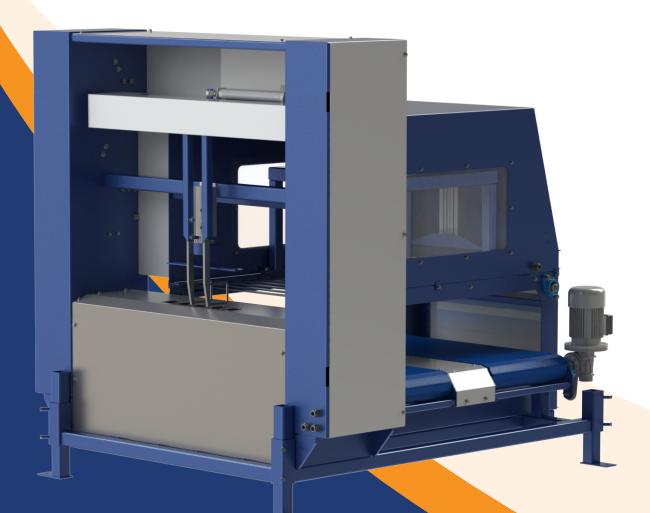

## SP600SERES

The new range of Automatic Sack Placers by The Sack Filling Company combines the reliability of the WASP- Lite with the output potential of the WASP, designed with the user in mind, simple to operate and maintain, the SP600 series is welcome addition to the Sack Placer range. Based around a feed and pinch roller system providing precise bag registration, consistent bag pick up and accurate placing. This simple design allows agile mechanical solutions incorporating many new features for robust reliability.

- Fully automatic belt infeed unit, for seamless transitions to new bag stacks.
- Works with paper, plastic or woven polypropylene sacks.
- Use of Venturi vacuum units minimizes noise, improves reliability and allows for precise bag pick up and release control.
- Simple mechanical layout utilising `off the shelf' components results in high reliability, low downtime and low cost of ownership.
- Flexible design allows easy integration with existing or new installations from most filling system manufacturers.
- PLC controlled for long term reliability and minimum cycle times giving optimum throughput on a wide variety of bag sizes.